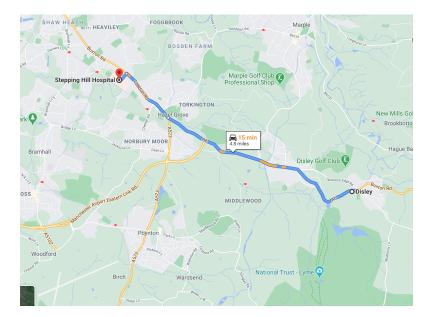

#### Nearest A&E: Stepping Hill

#### Opening times: 24hr

Tel: 0161 483 1010

**Address:** Stepping Hill Hospital, Poplar Grove, Stockport, Cheshire, SK2 7JE **Directions:** Turn NW up the A6 through Hazel Grove. Stepping Hill is signposted after 4.8miles / 15 minutes.