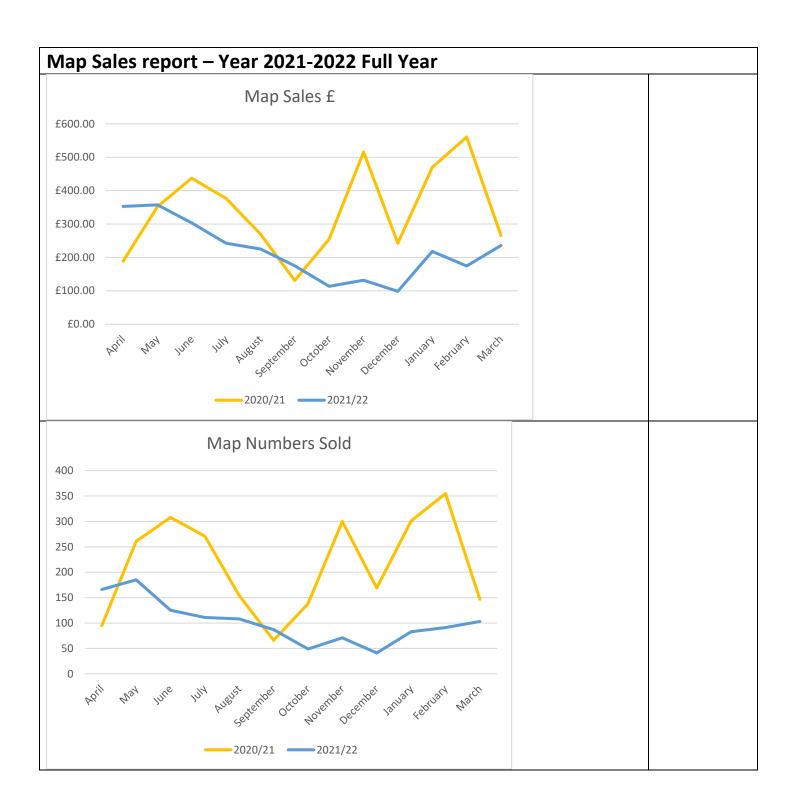

|                                  | Year 21/2 | Year 21/22 |  |
|----------------------------------|-----------|------------|--|
|                                  | Maps      | Rank       |  |
| Tegg's Nose                      | 166       | 1          |  |
| Lyme                             | 84        | 2          |  |
| Macclesfield Forest              | 74        | 3          |  |
| Heaton Park                      | 69        | 4          |  |
| Brereton Heath                   | 62        | 5          |  |
| Alderley                         | 57        | 6          |  |
| Dove Stone                       | 56        | 7          |  |
| Bramhall Park                    | 51        | 8          |  |
| Wythenshawe Park                 | 50        | 9          |  |
| Longford P