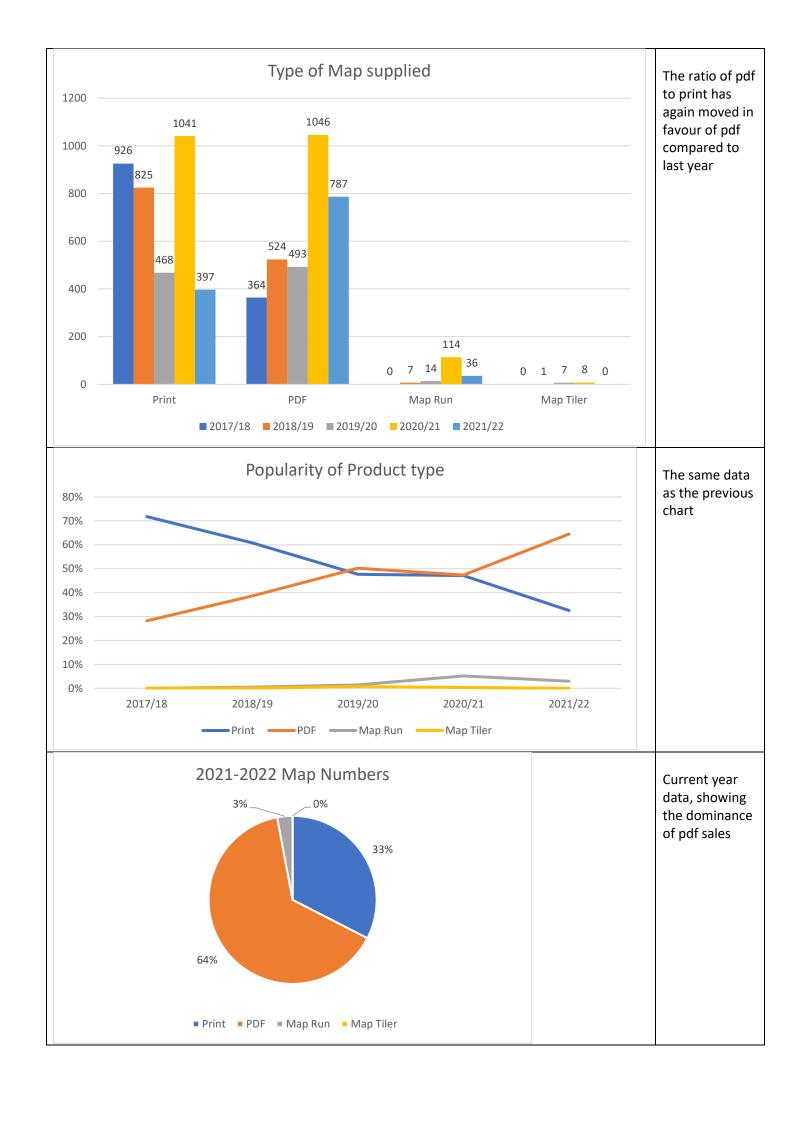

|                                  | Year 21/2 | Year 21/22 |  |
|----------------------------------|-----------|------------|--|
|                                  | Maps      | Rank       |  |
| Tegg's Nose                      | 166       | 1          |  |
| Lyme                             | 84        | 2          |  |
| Macclesfield Forest              | 74        | 3          |  |
| Heaton Park                      | 69        | 4          |  |
| Brereton Heath                   | 62        | 5          |  |
| Alderley                         | 57        | 6          |  |
| Dove Stone                       | 56        | 7          |  |
| Bramhall Park                    | 51        | 8          |  |
| Wythenshawe Park                 | 50        | 9          |  |
| Longford Park