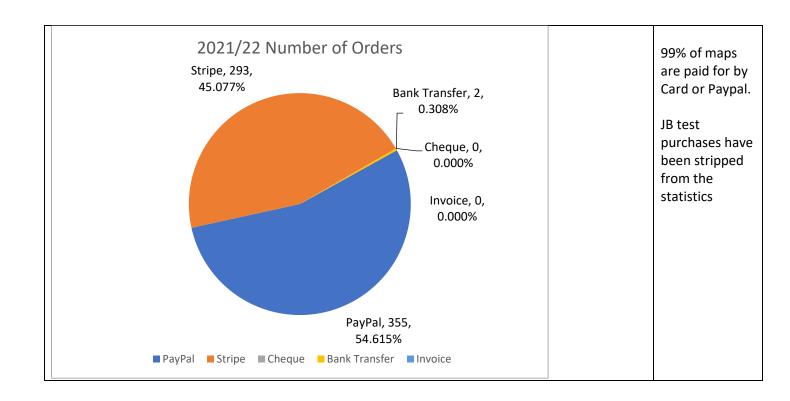

|                                  | Year 21/2 | Year 21/22 |  |
|----------------------------------|-----------|------------|--|
|                                  | Maps      | Rank       |  |
| Tegg's Nose                      | 166       | 1          |  |
| Lyme                             | 84        | 2          |  |
| Macclesfield Forest              | 74        | 3          |  |
| Heaton Park                      | 69        | 4          |  |
| Brereton Heath                   | 62        | 5          |  |
| Alderley                         | 57        | 6          |  |
| Dove Stone                       | 56        | 7          |  |
| Bramhall Park                    | 51        | 8          |  |
| Wythenshawe Park                 | 50        | 9          |  |
| Longford Park