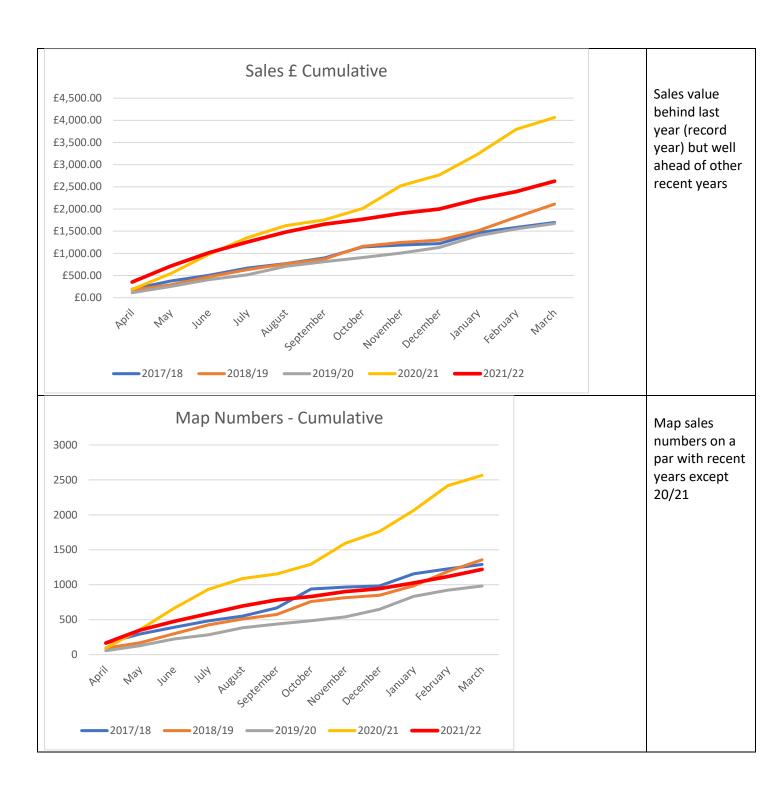

|                                  | Year 21/2 | Year 21/22 |  |
|----------------------------------|-----------|------------|--|
|                                  | Maps      | Rank       |  |
| Tegg's Nose                      | 166       | 1          |  |
| Lyme                             | 84        | 2          |  |
| Macclesfield Forest              | 74        | 3          |  |
| Heaton Park                      | 69        | 4          |  |
| Brereton Heath                   | 62        | 5          |  |
| Alderley                         | 57        | 6          |  |
| Dove Stone                       | 56        | 7          |  |
| Bramhall Park                    | 51        | 8          |  |
| Wythenshawe Park                 | 50        | 9          |  |
| Longford Par